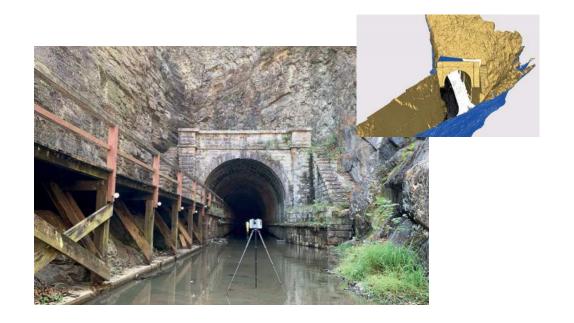

# REALITY CAPTURE

## 3D precision and detail >>>

A new level of informed problem solving is available for your design, construction, and building management projects.

The Wightman reality capture experts deliver 3-dimensional modeling information and solutions that save money, reduce costly delays, improve safety, and protect the investment you've made in your facilities. Reality capture documents existing, or "asbuilt", conditions of buildings, infrastructure, mechanical systems, and surrounding environments through stationary and drone-based, high-definition laser scanning (HDLS) technologies.

#### REALITY CAPTURE SPECIALTIES

- High-definition Laser Scanning
- Drone Mapping
- Building Information Modeling (BIM)