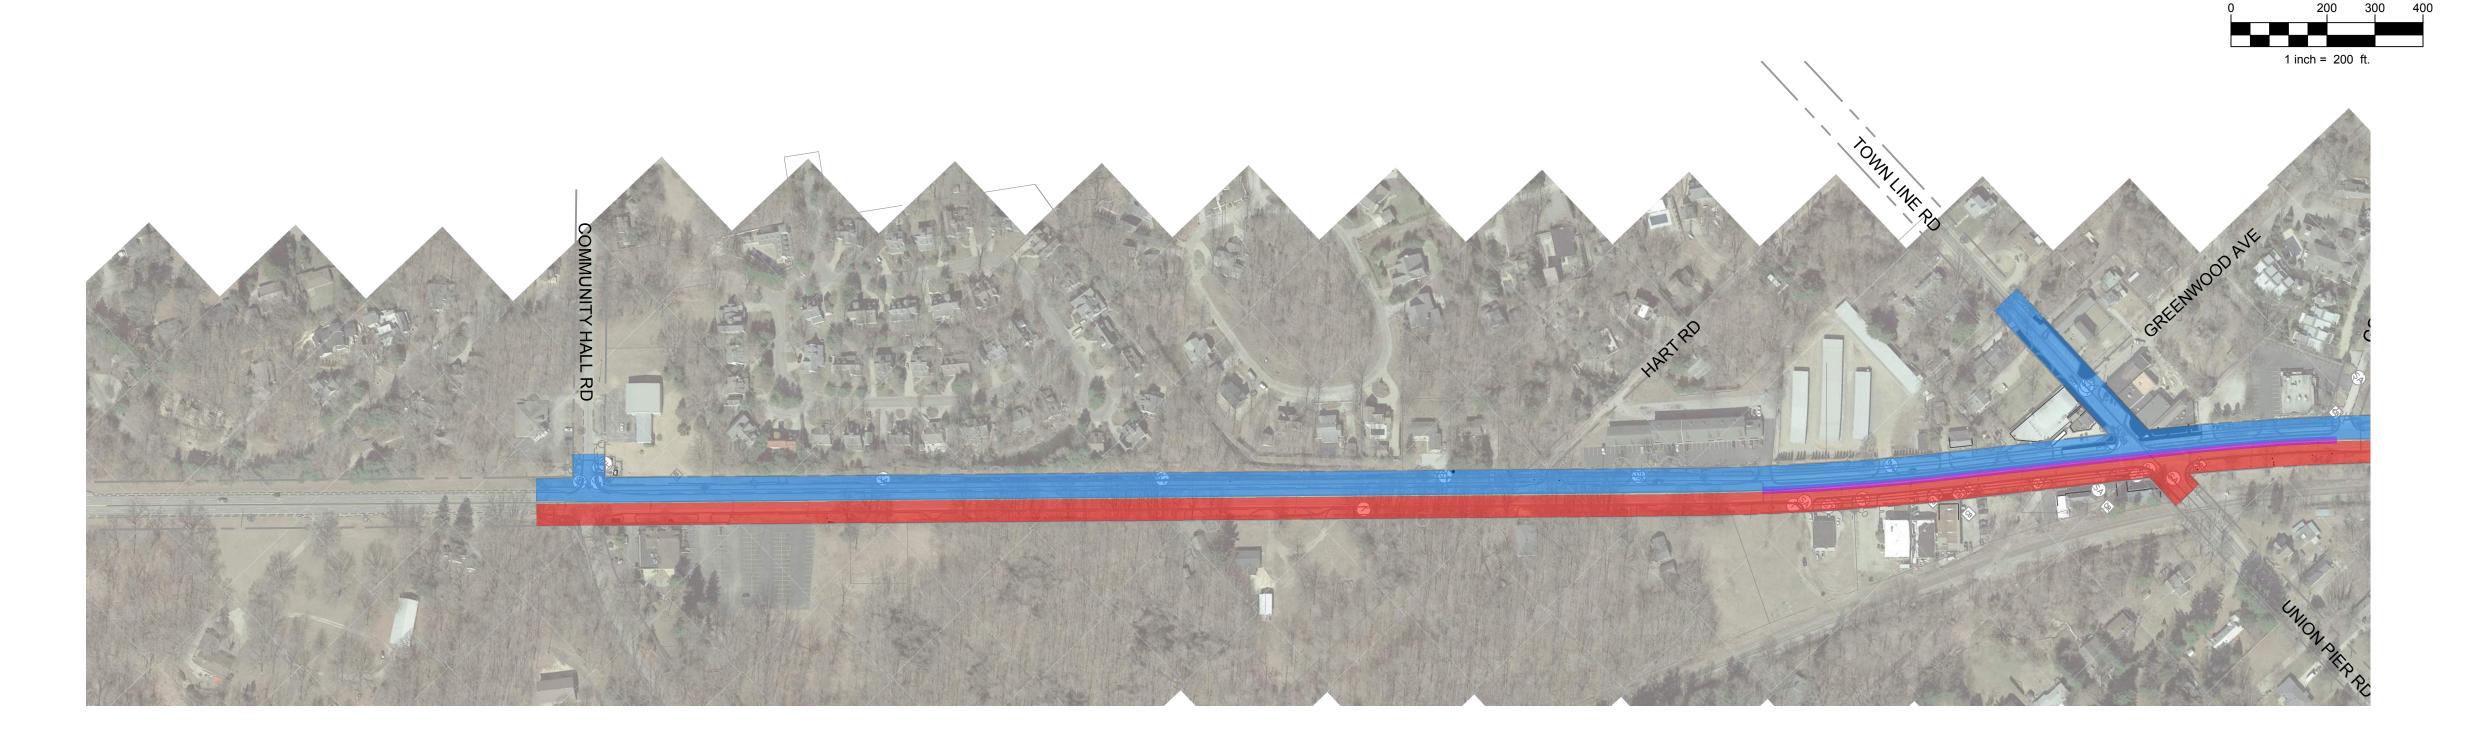

## **LEGEND**

PHASE 1: AUGUST 17 - EARLY OCTOBER
CONSTRUCTION ON THE EAST SIDE OF RED ARROW
HWY (EXISTING NORTHBOUND LANES)
TRAFFIC DURING THIS PHASE WILL BE ONE LANE IN
EACH DIRECTION ON THE WEST SIDE OF RED ARROW.

PHASE 2: EARLY OCTOBER - LATE NOVEMBER
CONSTRUCTION ON THE WEST SIDE OF RED ARROW
HWY AND DOWN TOWNLINE AVE
TRAFFIC DURING THIS PHASE WILL BE ONE LANE IN
EACH DIRECTION ON THE NEWLY RECONSTRUCTED
EAST LANES OF RED ARROW.