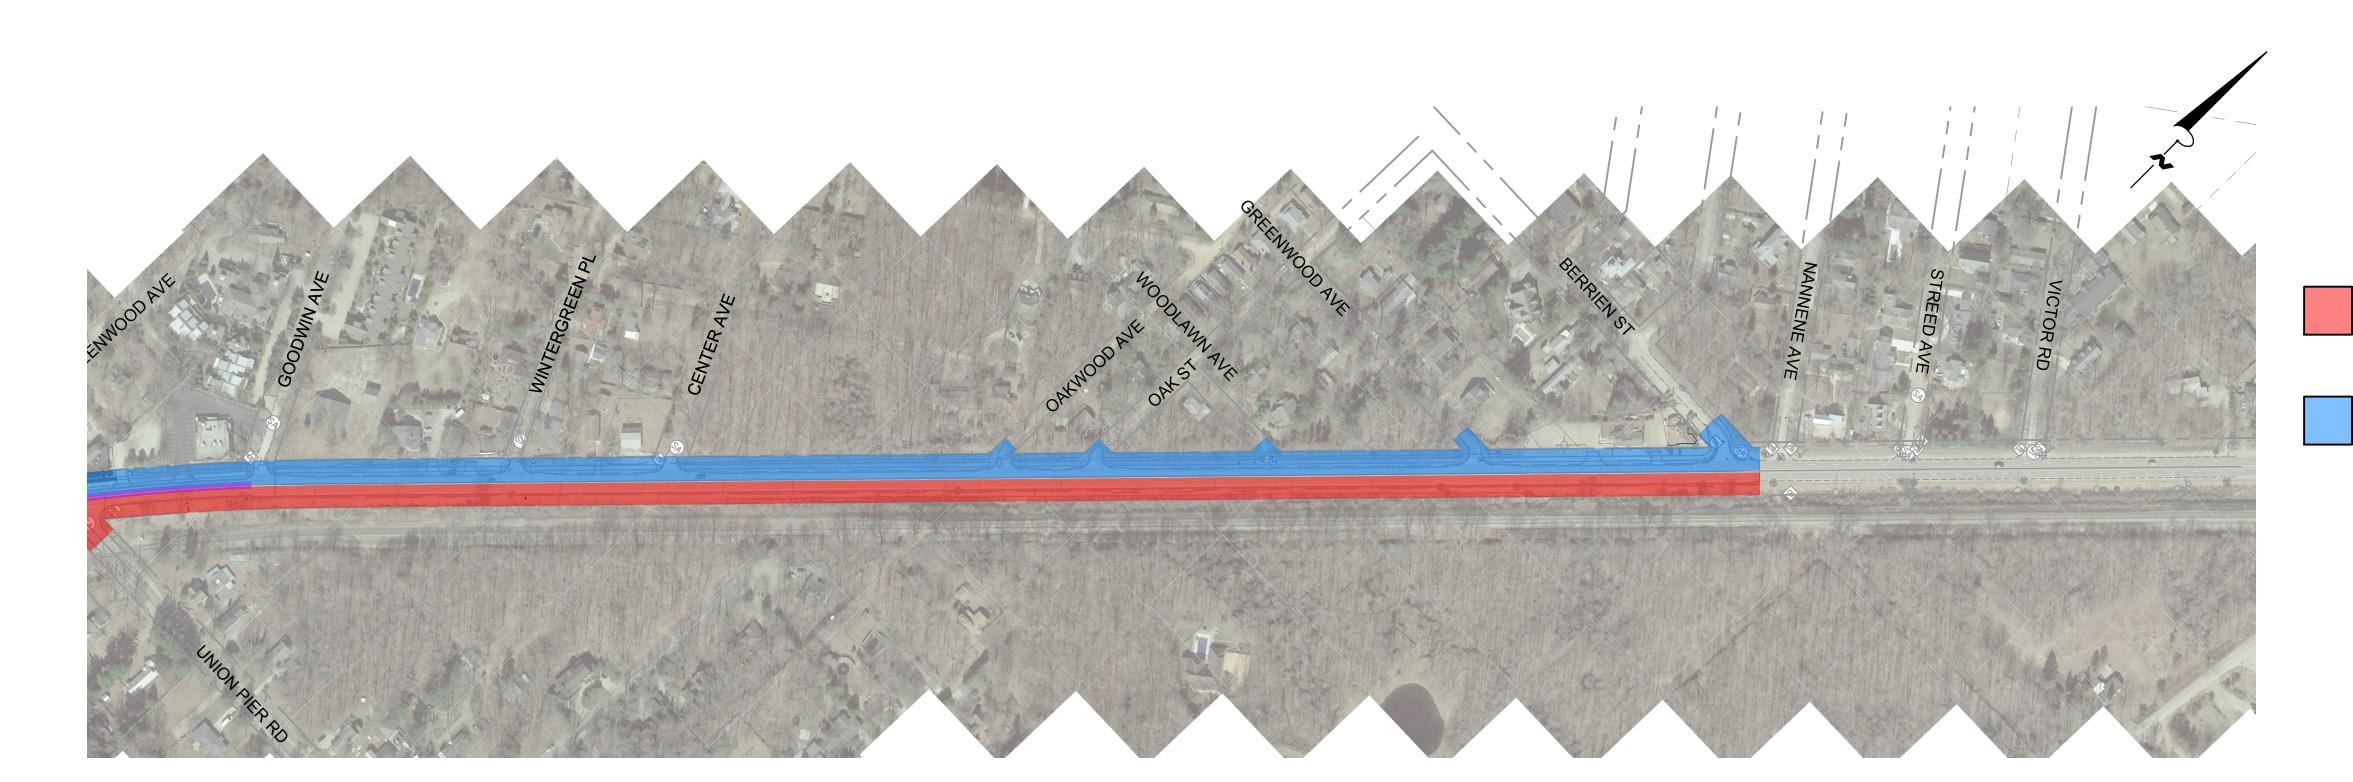

## **LEGEND**

PHASE 1: AUGUST 17 - EARLY OCTOBER
CONSTRUCTION ON THE EAST SIDE OF RED ARROW
HWY (EXISTING NORTHBOUND LANES)
TRAFFIC DURING THIS PHASE WILL BE ONE LANE IN
EACH DIRECTION ON THE WEST SIDE OF RED ARROW.

PHASE 2: EARLY OCTOBER - LATE NOVEMBER
CONSTRUCTION ON THE WEST SIDE OF RED ARROW
HWY AND DOWN TOWNLINE AVE
TRAFFIC DURING THIS PHASE WILL BE ONE LANE IN
EACH DIRECTION ON THE NEWLY RECONSTRUCTED
EAST LANES OF RED ARROW.